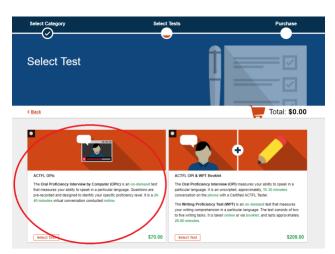

## 1) Begin Registration at the LTI site:

Please go to www.languagetesting.com

On the main page go to the link at the top right of the page that states 'Search for your institution or school program'

- You will be asked if you are testing for State Teacher Certification. Answer No.
- Next you will look up the institution which is 'The Ohio State University' and then click 'Continue'
- Next page will just have the word 'Welcome' and you just need to click on the 'Continue' button at the bottom of the page.
- Next you will select the language you would like to be assessed for.
- 2) Next, you will select the test 'ACTFL OPI' for \$70.00 and click 'Continue' at the bottom of the page.