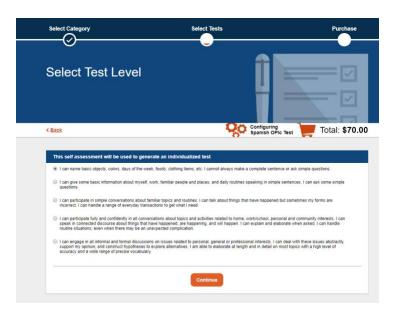

• Next, answer a question that will individualize your exam. Once you choose your option, please click 'Continue' at the bottom of the page.

• The following page will ask you to choose a proctor location. Please choose "The Ohio State University' and click 'Continue'