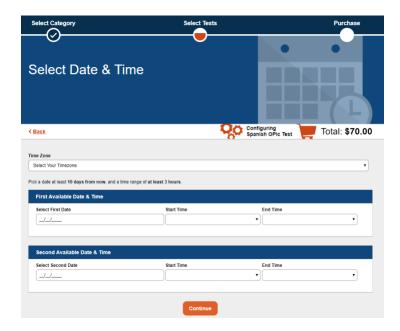

• From this step, you will then choose a time to schedule your exam.

- The following page has upgrades you can choose to add for an additional cost.
- You will then be taken to the 'Review your Order' page with a summary of the chosen test, language and selected availability for test taking.
- You will be prompted to create and account at this point and also to fill out your candidate information.