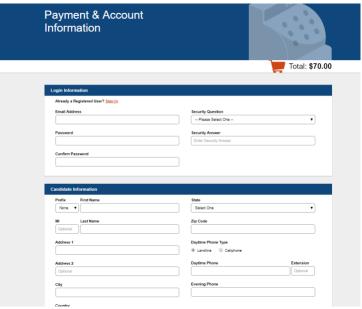

• From this step, you will then choose a time to schedule your exam.

- The following page has upgrades you can choose to add for an additional cost.
- You will then be taken to the 'Review your Order' page with a summary of the chosen test, language and selected availability for test taking.
- You will be prompted to create and account at this point and also to fill out your candidate information.

• Once you create and account you will be then sent to check out page where you will submit payment for the test.

3) Steps after payment and LTI test registration: Upon receiving payment and your registration, LTI will send a code to the OSU testing center for your test. In order to be able to take your test you must complete #4 on this instructions sheet.