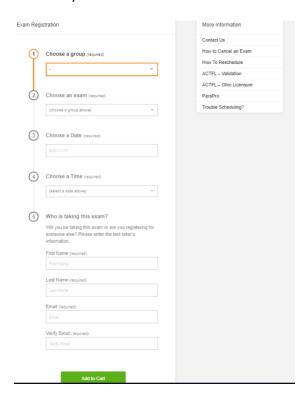

## 4) OSU ACTFL OPIc Registration

Upon payment, you should be rerouted to the page below. However, if you are not redirected please go to testing.osu.edu.

Click on 'Online Registration' under the Testing Services header. You will then be taken to the exam registration page where you will fill out your information. Your group will be ACTFL- Language Testing and then you will choose ACTFL OPIc for the next option.

The ACTFL 'OPIc' proctoring fee is \$25.00. OSU will confirm the scheduling date and time for your test once they have received the code from LTI after they have reviewed your registration.

For OSU Proctor assistance you can always call: