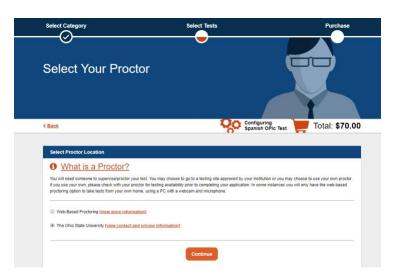

• Next, answer a question that will individualize your exam. Once you choose your option, please click 'Continue' at the bottom of the page.

• The following page will ask you to choose a proctor location. Please choose "The Ohio State University' and click 'Continue'